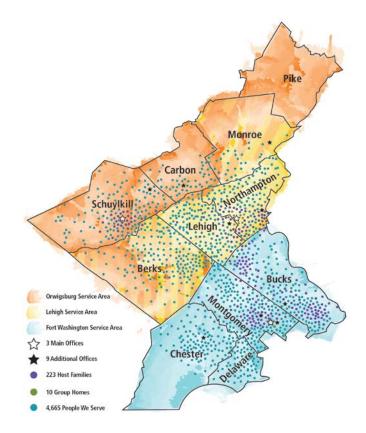

#### **Access Services Office Locations**

Access Services has a main office in Fort Washington and two branch offices in Bethlehem and Orwigsburg to serve the Eastern Pennsylvania region. Each office provides services in specific counties.

### **Delaware Valley**

Our first two Group Homes opened in Montgomery County in 1978 to meet the needs of children moving from the Pennhurst State Center. Access Services now has its main office in Fort Washington, PA, offering comprehensive services throughout southeastern Pennsylvania.

# **Lehigh Valley**

Encompassing the cities of Allentown, Bethlehem, and Easton, the Lehigh Valley Region of Access Services is positioned to provide services to individuals residing in Lehigh and Northampton Counties. The Lehigh Valley office serves over 225 children and adults with special needs.

#### Schuylkill/Carbon/Berks

In 1996, Access Services began work in Schuylkill County. Since then, Orwigsburg-based programs have grown from a staff of 20 to almost 200, and now serve and enhance the lives of over 800 children, youth, adults and seniors each month.